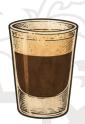

**Brain Storm** (Sambuca, Baileys, Grenadine) 21% abv

Pastel de Nata (Kahlua, Advocaat) 17,5% abv

Black Russian (Vodka, Kahlua) 30% abv

Jellyfish (Curacao, Vodka, Baileys) 23% abv

Orgasm (Amaretto, Baileys, Kahlua) 18% abv