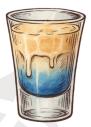

**Brain Storm** (Sambuca, Baileys, Grenadine) 21% abv

Pastel de Nata (Kahlua, Advocaat) 17,5% abv

Black Russian (Vodka, Kahlua) 30% abv

Jellyfish (Curacao, Vodka, Baileys) 23% abv

Orgasm (Amaretto, Baileys, Kahlua) 18% abv