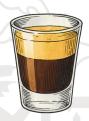

## Introducing Baby Cocktails

**Baby Guinness** (Kahlua, Baileys) 19% abv

After Eight (Kahlua, Crème de Menthe, Baileys) 18,5% abv

Toblerone (Frangelico, Baileys, Kahlua) 18% abv

Espresso Yourself (Tequila Rosé, Kahlua) 27% abv